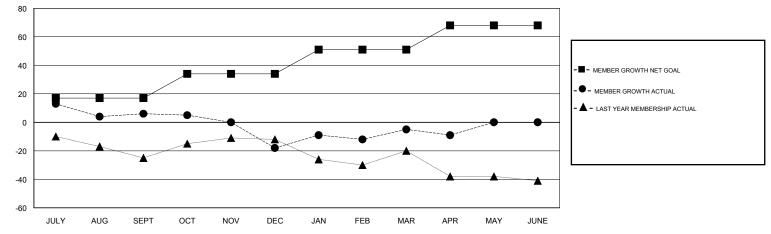

## District 27 D2

Results as of: 04/30/2019

| GMT: OPEN     |               | LOCATION WISCONSIN |               |                       |                           |                         |                                                    |  |
|---------------|---------------|--------------------|---------------|-----------------------|---------------------------|-------------------------|----------------------------------------------------|--|
|               | Club          | s                  |               | Members               |                           |                         |                                                    |  |
|               | RESULTS FOR   | 2018-2019          |               | RESULTS FOR 2018-2019 |                           |                         |                                                    |  |
| QUARTER       | NEW CLUB GOAL | NEW CLUBS          | DROPPED CLUBS | QUARTER               | MEMBER GROWTH NET<br>GOAL | MEMBER GROWTH<br>ACTUAL | DROPPED<br>MEMBERS ACTUAL<br>(including transfers) |  |
| JULY/AUG/SEPT | 0             | 0                  | 0             | JULY/AUG/SEPT         | 17                        | 55                      | 41                                                 |  |
| OCT/NOV/DEC   | 0             | 0                  | 1             | OCT/NOV/DEC           | 17                        | 30                      | 54                                                 |  |
| JAN/FEB/MAR   | 0             | 0                  | 0             | JAN/FEB/MAR           | 17                        | 53                      | 35                                                 |  |
| APR/MAY/JUNE  | 0             | 0                  | 0             | APR/MAY/JUNE          | 17                        | 11                      | 14                                                 |  |